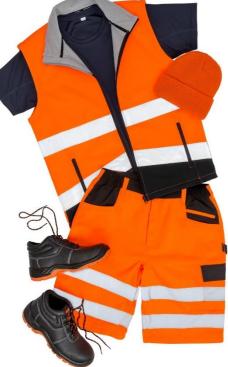

## PRINTABLE SAFETY SOFTSHELL GILET

Príntable 3-layer safety softshell gílet makes work-wear smarter and safer

| Origin: China 2222                                                                                 | Commodity Code: 6211339000                                                                                                                                                                                                                    |
|----------------------------------------------------------------------------------------------------|-----------------------------------------------------------------------------------------------------------------------------------------------------------------------------------------------------------------------------------------------|
| Tech:<br>EN ISO 20471:2013+A1:2016 CLASS 2<br>RIS-3279-TOM: ISSUE 2: 2019 CLASS 2<br>(orange only) | Fabric: 280g/m <sup>2</sup> 3 layer mechanical yarn<br>comprising<br>Outer layer: 100% Polyester<br>Mid layer: waterproof 8000mm, breathable 600g &<br>windproof TPU membrane<br>Inner-layer: 100% Polyester grey microfleece                 |
| <image/>                                                                                           | <ul> <li>YKK zip through collar with chin guard</li> <li>Black colour contrast to mask grime</li> <li>Reflective body bands</li> <li>Microfleece lined</li> <li>Soft bound cuff</li> <li>Zipped pockets</li> <li>Hang loop</li> </ul>         |
| Sizes<br>UK<br>EU                                                                                  | S         M         L         XL         2XL         3XL         4XL           38         41         44         47         50         53         56         56           50         54         56         60         64         68         66 |
| Colours:<br>FLUORESCENT YELLOW/BLACK (394/BLK)<br>FLUORESCENT ORANGE/BLACK (811/BLK)               | $\underbrace{\max}_{Max \times 5} \bigotimes \bigotimes \bigotimes \bigotimes$                                                                                                                                                                |
| READY TO<br>BRAND                                                                                  | <b>Decoration: Access open</b><br>Embroidery, Transfer Print, Direct Print, DTF<br>NOTE: always TEST to ensure inks and devices are<br>suitable for printing on this fabric                                                                   |
| Carton Qty: 10 Pack Qty: 5                                                                         | <b>SKU</b> : 14                                                                                                                                                                                                                               |
|                                                                                                    |                                                                                                                                                                                                                                               |