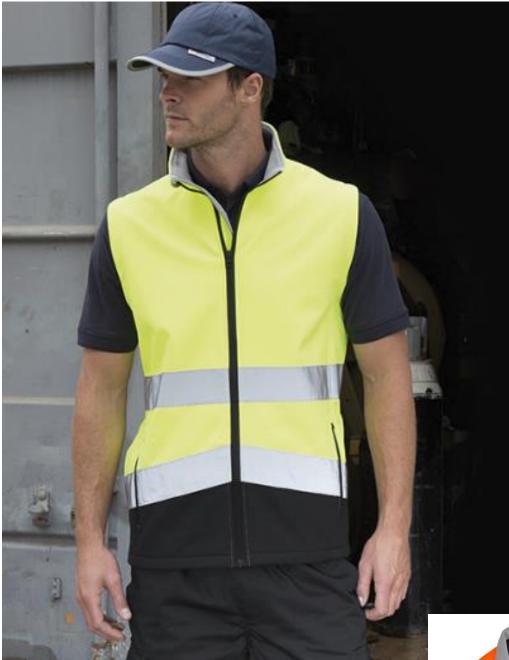

## PRINTABLE SAFETY SOFTSHELL GILET

Príntable 3-layer safety softshell gílet makes work-wear smarter and safer

| Origin: China 2222                                                                                 | Commodity Code: 6211339000                                                                                                                                                                                                                    |
|----------------------------------------------------------------------------------------------------|-----------------------------------------------------------------------------------------------------------------------------------------------------------------------------------------------------------------------------------------------|
| Tech:<br>EN ISO 20471:2013+A1:2016 CLASS 2<br>RIS-3279-TOM: ISSUE 2: 2019 CLASS 2<br>(orange only) | Fabric: 280g/m <sup>2</sup> 3 layer mechanical yarn<br>comprising<br>Outer layer: 100% Polyester<br>Mid layer: waterproof 8000mm, breathable 600g &<br>windproof TPU membrane<br>Inner-layer: 100% Polyester grey microfleece                 |
| <image/>                                                                                           | <ul> <li>YKK zip through collar with chin guard</li> <li>Black colour contrast to mask grime</li> <li>Reflective body bands</li> <li>Microfleece lined</li> <li>Soft bound cuff</li> <li>Zipped pockets</li> <li>Hang loop</li> </ul>         |
| Sizes<br>UK<br>EU                                                                                  | S         M         L         XL         2XL         3XL         4XL           38         41         44         47         50         53         56         56           50         54         56         60         64         68         66 |
| Colours:<br>FLUORESCENT YELLOW/BLACK (394/BLK)<br>FLUORESCENT ORANGE/BLACK (811/BLK)               | $\underbrace{\max}_{Max \times 5} \bigotimes \bigotimes \bigotimes \bigotimes$                                                                                                                                                                |
| READY TO<br>BRAND                                                                                  | <b>Decoration: Access open</b><br>Embroidery, Transfer Print, Direct Print, DTF<br>NOTE: always TEST to ensure inks and devices are<br>suitable for printing on this fabric                                                                   |
| Carton Qty: 10 Pack Qty: 5                                                                         | <b>SKU</b> : 14                                                                                                                                                                                                                               |
|                                                                                                    |                                                                                                                                                                                                                                               |