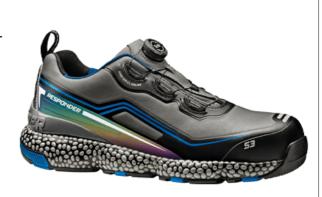

Quality Management System Certificate UNI EN ISO 9001:2015

Name: TONGA LOW SHOE

Code: MB3013ZC

MB30 FOOTWEAR - SIR FUTURE SERIES POWERED BY RESPONDER TECHNOLOGY

## Description

Low shoe with an ultra-dynamic design, featuring aluminium toecap and composite midsole with constant 4 mm thickness. Fitted with microfiber upper equipped with "Faster" quick lacing system and reflective inserts. E-TPU Responder/rubber outsole provides an excellent elasticity and cushioning effect: the midsole made of expanded thermoplastic polyurethane spans the entire sole of the foot, offering flexibility and full responsive cushioning. The rubber outsole, thanks to its deep longitudinal grooves, accentuates the flexibility of the sole and ensures excellent grip on all types of surfaces. SRC slip-resistant.

The RESPONDER insole is composed of a compound that bounds together thousands of E-TPU beads with high elasticity and resilience properties. Lined and perforated in the plantar area with outstanding antishock properties. Antistatic.

The polyester mesh lining features excellent draining capacity thanks to its fabric and structure with high absorbing capacity.

- The patented RESPONDER technology used in the midsole and insole, provides outstanding responsive cushioning, extreme lightweightness and flexibility over the entire surface of the foot, thus assuring excellent performance even after prolonged and intense use.
- Prismatic high-intensity iridescent reflective inserts for extra visibility in low-light conditions.
- The heel stabilizer prevents foot fatigue and improves foot stability.
- The additional overcap protects the shoe from shocks.
- The ‰aster-⁄kquick lacing system allows to adjust the fit perfectly, making the lacing more even and keeping the tension constant over time.