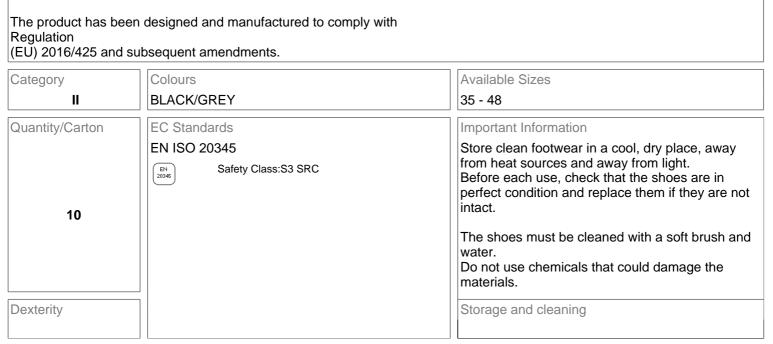

Quality Management System Certificate UNI EN ISO 9001:2015

Name: TONGA LOW SHOE

Code: MB3013ZC

MB30 FOOTWEAR - SIR FUTURE SERIES POWERED BY RESPONDER TECHNOLOGY

## Description

Low shoe with an ultra-dynamic design, featuring aluminium toecap and composite midsole with constant 4 mm thickness. Fitted with microfiber upper equipped with "Faster" quick lacing system and reflective inserts. E-TPU Responder/rubber outsole provides an excellent elasticity and cushioning effect: the midsole made of expanded thermoplastic polyurethane spans the entire sole of the foot, offering flexibility and full responsive cushioning. The rubber outsole, thanks to its deep longitudinal grooves, accentuates the flexibility of the sole and ensures excellent grip on all types of surfaces. SRC slip-resistant.

The RESPONDER insole is composed of a compound that bounds together thousands of E-TPU beads with high elasticity and resilience properties. Lined and perforated in the plantar area with outstanding antishock properties. Antistatic.

The polyester mesh lining features excellent draining capacity thanks to its fabric and structure with high absorbing capacity.

- The patented RESPONDER technology used in the midsole and insole, provides outstanding responsive cushioning, extreme lightweightness and flexibility over the entire surface of the foot, thus assuring excellent performance even after prolonged and intense use.
- Prismatic high-intensity iridescent reflective inserts for extra visibility in low-light conditions.
- The heel stabilizer prevents foot fatigue and improves foot stability.
- The additional overcap protects the shoe from shocks.
- The ‰aster-⁄kquick lacing system allows to adjust the fit perfectly, making the lacing more even and keeping the tension constant over time.