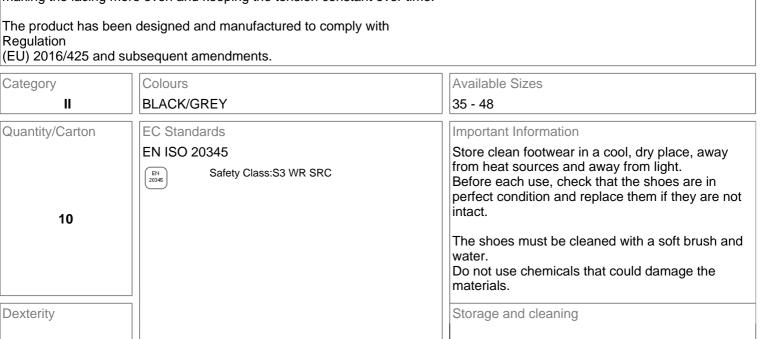

Quality Management System Certificate UNI EN ISO 9001:2015

Name: MANHATTAN ANKLE HIGH SHOE

Code: MB3015ZC

MB30 FOOTWEAR - SIR FUTURE SERIES POWERED BY RESPONDER TECHNOLOGY