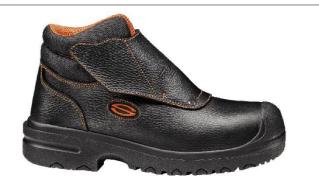

Name: SAFETY SHOE HIGH SUEDE (39/47) SB E P HRO EN 345

Code: 25008

**MB22 FOOTWEAR NITRAL SERIES** 

## Description

Sole: Heat-resistant HRO

Upper: In suede leather with mesh fabric inserts

Footbed: Breathable felt Lining: Breathable fabric Insoles: Anti-bacterial

Toecap: 200 Joule steel EN 345

Steel toecap EN 345